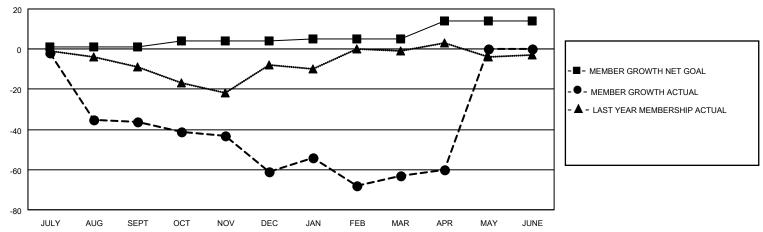

## GOALS AND ACTUAL MEMBERS CUMULATIVE

| DROPPED CLUBS: 4 |     | 17 CLUBS OF 39 ADDED 1 OR<br>MORE NEW MEMBERS | GENDER DISTRIBUTION                |              |  |
|------------------|-----|-----------------------------------------------|------------------------------------|--------------|--|
|                  |     | WORE NEW WEWBERS                              | MALE 673 (74.12%)                  |              |  |
|                  |     |                                               | FEMALE                             | 235 (25.88%) |  |
| DROPPED MEMBERS  |     |                                               | NON BINARY                         | 0 (0.00%)    |  |
|                  |     |                                               | PREFER NOT TO ANSWER               | 0 (0.00%)    |  |
| DECEASED         | 7   |                                               |                                    | ,            |  |
| CLUB CANCELLED   | 42  | CLICK HERE FOR CUMULATIVE                     | TOTAL FAMILY UNIT MEMBERS          | 125          |  |
| OTHER            | 69  | MEMBERSHIP DATA                               |                                    |              |  |
| TOTAL            | 118 |                                               | FAMILY MEMBERS PAYING HALF DUES 64 |              |  |
|                  |     |                                               |                                    |              |  |